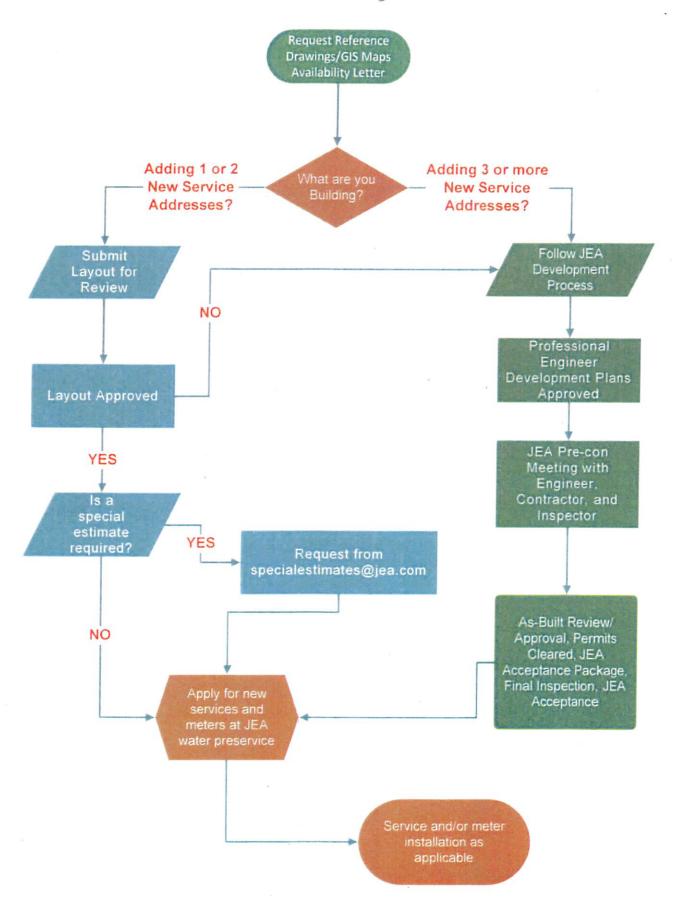

Introduced by Council Members R. Brown, Boyer, Newby, Gulliford, Brosche and K. Brown:

3

1

2

4

5

6

7

8

9

10

11

12

13 14

15

16

17

18

19 20

21

22

23 24

25

26

27

28

29

30

31